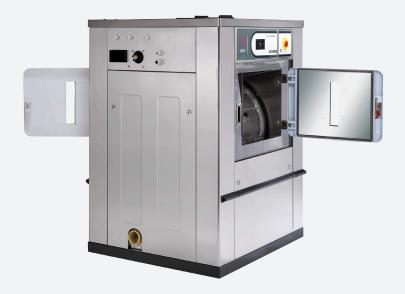

## ASM-35 TOUCH **CLEANROOM**

- High spin soft mounted washer extractor, 2 opposed doors to avoid cross contamination.
- Panels, drum and vat in stainless steel AISI 304.
- · Horizontally suspended drum by means of two axles which increase robustness, 1 compartment.
- · Capacity 35 kg.
- Front loading of dirty linen and back unloading of clean linen.
- 8 signals for liquid dosing.
- Two water inlets standard, with plastic valves.
- · Out of balance detection by means of the inverter.
- New TOUCH CONTROL microprocessor with a lot of devices for a greater flexibility.
- 26 preset programs, unlimited creation of new programs.
- Wet Cleaning system integrated (standard).
- Optimal load system integrated: manual indication of load.
- Standard double display.
- · Electric or steam heating.
- Extraction speed 1000 RPM.
- G force 400.
- Side panel divided into two, for easy maintenance of the drain.