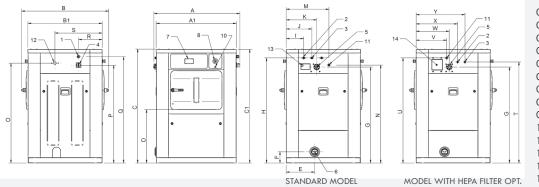

\*  $N^{\circ}2$  Program, 100% load

- 01. Electrical connection
- 02. Cold water
- 03. Soft water
- 04. Main switch
- 05. Liquid soap inlet
- 06. Drain
- 07. Control panel
- 08. Emergency stop button
- 09. Door opening
- 10. USB port
- 11. Pump connection for soap box
- 12. Steam inlet
- 13. Vent
- 14. HEPA filter

|        | Α    | В    | С    | A1   | B1   | C1   | D   | E   | F   | G    | Н    | - 1 | J   | K   | L   | M   | Ν    | 0    | P    | Q    | R   | S   | T    | U    | ٧   | W   | Х   |
|--------|------|------|------|------|------|------|-----|-----|-----|------|------|-----|-----|-----|-----|-----|------|------|------|------|-----|-----|------|------|-----|-----|-----|
| ASM-35 | 1352 | 1191 | 1584 | 1280 | 1060 | 1580 | 778 | 528 | 138 | 1409 | 1470 | 600 | 700 | 465 | 530 | 670 | 1400 | 1441 | 1394 | 1494 | 380 | 670 | 1445 | 1510 | 435 | 590 | 690 |